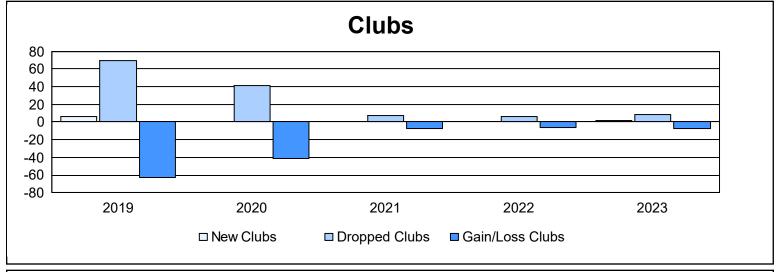

| Year      | New<br>Clubs | Dropped<br>Clubs | Gain/<br>Loss<br>Clubs | New<br>Members | Charter<br>Members | Reinstate<br>Members | Transfer<br>Members | Total<br>Member<br>Added | Total<br>Members<br>Dropped | Gain/<br>Loss<br>Members |
|-----------|--------------|------------------|------------------------|----------------|--------------------|----------------------|---------------------|--------------------------|-----------------------------|--------------------------|
| 2018-2019 | 6            | 69               | -63                    | 2,165          | 912                | 281                  | 415                 | 3,773                    | 10,400                      | -6,627                   |
| 2019-2020 | 0            | 41               | -41                    | 83             | 578                | 340                  | 380                 | 1,381                    | 7,486                       | -6,105                   |
| 2020-2021 | 0            | 7                | -7                     | 5,778          | 648                | 451                  | 692                 | 7,569                    | 6,340                       | 1,229                    |
| 2021-2022 | 0            | 6                | -6                     | 3,006          | 605                | 498                  | 404                 | 4,513                    | 6,394                       | -1,881                   |
| 2022-2023 | 2            | 9                | -7                     | 4,323          | 399                | 358                  | 392                 | 5,472                    | 4,947                       | 525                      |
| Average   | 2            | 26               | -25                    | 3,071          | 628                | 386                  | 457                 | 4,542                    | 7,113                       | -2,572                   |